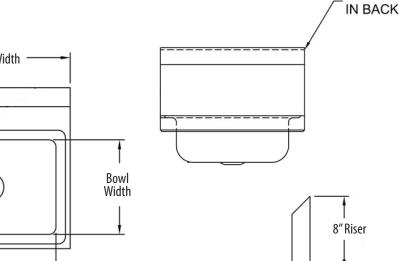

#### **Options:**

Upgraded Faucets

**Overall** Depth

• Other Plumbing Accessories - Call For Details

| Part Number   | Unit Size | Bowl Dim.      | Faucet / Spout | Included | Drain  |
|---------------|-----------|----------------|----------------|----------|--------|
|               | (w x d)   | (l x w x d)    | Mounting       | Faucet   | Size   |
| BKHS-D-1410-1 | 17" x 17" | 14" x 10" x 5" | 1 Hole Deck    | -        | 1 7/8″ |