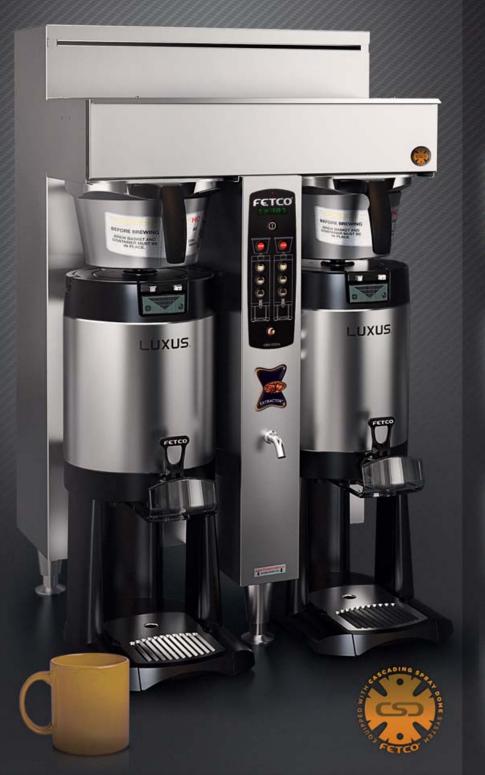

## CBS-2052e

EXTRACTOR

### Twin 1.5 Gallon Brewer

The CBS-2052e twin brewer is easy to program and simple to operate. This unit comes standard with our patented Cascading Spray Dome<sup>™</sup>, which helps deliver a consistent, perfectly balanced cup of coffee every time. The pulsebrew intermittent shower brewing system lets you control the length of time the water is in contact with the ground coffee for optimal extraction according to your recipe.

Shown with 1.5 gallon LUXUS® Thermal Dispenser (L3D-15). The 1.5 Gallon LUXUS® Thermal Server (L3S-15) and the 1.5 Gallon LUXUS® Thermal Dispenser (TPD-15) are available and sold separately

Cascading Spray Dome™ technology ensures perfect extraction of coffee flavor.

**Pulse-Brew System** delivers intermittent pulses of water to ensure even saturation of the coffee bed for enhanced extraction.

**Digital Interface** makes it easy to program and run brewer. Settings can be customized to your recipe.

**Pre-Wet Cycle** allows you to control the length of time water is in contact with the coffee before the brew cycle to ensure optimum flavor.

Bypass Feature redirects water directly into the dispenser, bypassing the coffee grounds in the brew basket, to provide your custom water-to-coffee ratio.

Brew Time & Brew Volume can be programmed separately to ensure a perfectly-balanced batch, no matter how much coffee you brew at once.

Drip Delay lets you set the time between the end of the brew cycle and the unlocking of the brew basket, for increased safety.