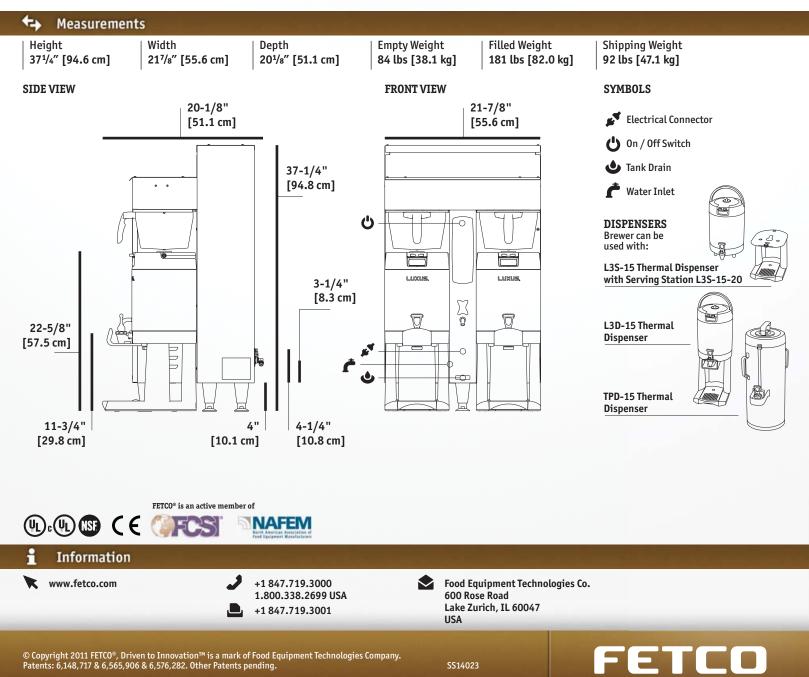

#### CBS-2052e **Technical Specifications**

| 💕 Water Specification          |                         |                                       |       |       |                                         |                          |                 |                                                                                                                                                                                                                                                                                                                                                                                                                                                                                                                                                                                                                                                                                                                                                                                                                                                                                                                                                                                                                                                                                                                                                                                                                                                                                                                                                                                                                                                                                                                                                                                                                                                                                                                                                                                                                                                                                                                                                                                                                                                                                                                                |
|--------------------------------|-------------------------|---------------------------------------|-------|-------|-----------------------------------------|--------------------------|-----------------|--------------------------------------------------------------------------------------------------------------------------------------------------------------------------------------------------------------------------------------------------------------------------------------------------------------------------------------------------------------------------------------------------------------------------------------------------------------------------------------------------------------------------------------------------------------------------------------------------------------------------------------------------------------------------------------------------------------------------------------------------------------------------------------------------------------------------------------------------------------------------------------------------------------------------------------------------------------------------------------------------------------------------------------------------------------------------------------------------------------------------------------------------------------------------------------------------------------------------------------------------------------------------------------------------------------------------------------------------------------------------------------------------------------------------------------------------------------------------------------------------------------------------------------------------------------------------------------------------------------------------------------------------------------------------------------------------------------------------------------------------------------------------------------------------------------------------------------------------------------------------------------------------------------------------------------------------------------------------------------------------------------------------------------------------------------------------------------------------------------------------------|
| Water Inlet<br>3/8" Male Flare |                         | Minimum Flow Rate<br>3 gpm [11.3 lpm] |       |       | Water Pressure 20-75 psig [139-517 kPa] |                          |                 |                                                                                                                                                                                                                                                                                                                                                                                                                                                                                                                                                                                                                                                                                                                                                                                                                                                                                                                                                                                                                                                                                                                                                                                                                                                                                                                                                                                                                                                                                                                                                                                                                                                                                                                                                                                                                                                                                                                                                                                                                                                                                                                                |
| 🕈 Electrical Configuration     |                         |                                       |       |       |                                         |                          |                 |                                                                                                                                                                                                                                                                                                                                                                                                                                                                                                                                                                                                                                                                                                                                                                                                                                                                                                                                                                                                                                                                                                                                                                                                                                                                                                                                                                                                                                                                                                                                                                                                                                                                                                                                                                                                                                                                                                                                                                                                                                                                                                                                |
| Configuration Code             | Heater<br>Configuration | Voltage                               | Phase | Wires | KW                                      | Electrical<br>Connection | Max Amp<br>Draw | Gallon[Liter]/Hour                                                                                                                                                                                                                                                                                                                                                                                                                                                                                                                                                                                                                                                                                                                                                                                                                                                                                                                                                                                                                                                                                                                                                                                                                                                                                                                                                                                                                                                                                                                                                                                                                                                                                                                                                                                                                                                                                                                                                                                                                                                                                                             |
| DOMESTIC & CANADA              |                         |                                       |       |       |                                         |                          |                 |                                                                                                                                                                                                                                                                                                                                                                                                                                                                                                                                                                                                                                                                                                                                                                                                                                                                                                                                                                                                                                                                                                                                                                                                                                                                                                                                                                                                                                                                                                                                                                                                                                                                                                                                                                                                                                                                                                                                                                                                                                                                                                                                |
| E52016                         | 2 x 3.0 kW              | 120/208-240                           | 1     | 3+G   | 4.6-6.1                                 | Hardwired                | 22.4-25.8       | 11.5-15.5[43.7-58.9] <sup>(1)</sup>                                                                                                                                                                                                                                                                                                                                                                                                                                                                                                                                                                                                                                                                                                                                                                                                                                                                                                                                                                                                                                                                                                                                                                                                                                                                                                                                                                                                                                                                                                                                                                                                                                                                                                                                                                                                                                                                                                                                                                                                                                                                                            |
|                                | 3 x 3.0 kW              | 120/208-240                           | 3     | 4+G   | 6.9-9.1                                 | Hardwired                | 19.5-22.5       | 17.4-23.0 [65.9-87.0] <sup>(1)</sup>                                                                                                                                                                                                                                                                                                                                                                                                                                                                                                                                                                                                                                                                                                                                                                                                                                                                                                                                                                                                                                                                                                                                                                                                                                                                                                                                                                                                                                                                                                                                                                                                                                                                                                                                                                                                                                                                                                                                                                                                                                                                                           |
| E52026                         | 2 x 5.0 kW              | 120/208-240                           | 1     | 3+G   | 7.6-10.1                                | Hardwired                | 36.9-42.5       | 19.3-25.7 [73.1-97.3] <sup>(1)</sup>                                                                                                                                                                                                                                                                                                                                                                                                                                                                                                                                                                                                                                                                                                                                                                                                                                                                                                                                                                                                                                                                                                                                                                                                                                                                                                                                                                                                                                                                                                                                                                                                                                                                                                                                                                                                                                                                                                                                                                                                                                                                                           |
|                                | 3 x 5.0 kW              | 120/208-240                           | 3     | 4+G   | 11.4-15.1                               | Hardwired                | 32.0-36.9       | <b>29.0-38.4</b> [109.4-145.3] <sup>(1)</sup>                                                                                                                                                                                                                                                                                                                                                                                                                                                                                                                                                                                                                                                                                                                                                                                                                                                                                                                                                                                                                                                                                                                                                                                                                                                                                                                                                                                                                                                                                                                                                                                                                                                                                                                                                                                                                                                                                                                                                                                                                                                                                  |
| EXPORT                         |                         |                                       |       |       |                                         |                          |                 |                                                                                                                                                                                                                                                                                                                                                                                                                                                                                                                                                                                                                                                                                                                                                                                                                                                                                                                                                                                                                                                                                                                                                                                                                                                                                                                                                                                                                                                                                                                                                                                                                                                                                                                                                                                                                                                                                                                                                                                                                                                                                                                                |
| E52036                         | 2 x 3.0 kW              | 220-240                               | 1     | 2+G   | 5.1-6.1                                 | Hardwired                | 23.7-25.8       | 13.4-15.5 [50.9-58.9] <sup>(1)</sup>                                                                                                                                                                                                                                                                                                                                                                                                                                                                                                                                                                                                                                                                                                                                                                                                                                                                                                                                                                                                                                                                                                                                                                                                                                                                                                                                                                                                                                                                                                                                                                                                                                                                                                                                                                                                                                                                                                                                                                                                                                                                                           |
| A Important                    |                         |                                       |       |       |                                         |                          |                 | and the second s |

(1) Based on standard factory settings: 4.0 minute brew time; 0% prewet; 200°F water.

© Copyright 2011 FETCO®, Driven to Innovation™ is a mark of Food Equipment Technologies Company. Patents: 6,148,717 & 6,565,906 & 6,576,282. Other Patents pending.