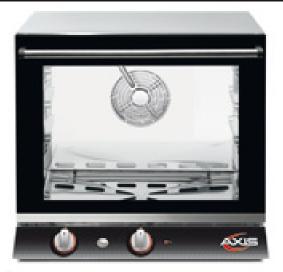

## **AX-514H**

## Half Size Convection Oven with Humidity manual controls – 4 shelves

## Features:

- Optimal airflow system
- Manual controls
- High temperature motor bearings
- High speed fan
- Interior halogen light
- Includes electro valve for direct water connection
- Heavy duty stainless steel body construction
- Micro safety switch shuts oven off when door is open

- Safety "Cold door" design with double wall glass
- Reinforced door hinges
- Oven door can support a weight limit of 80 lbs
- Oven cavity is insulated with ultra-high temperature fibreglass insulation
- Dimensions are suitable to accomodate modular stacking for customized cooking set
- Two Year Limited Warranty