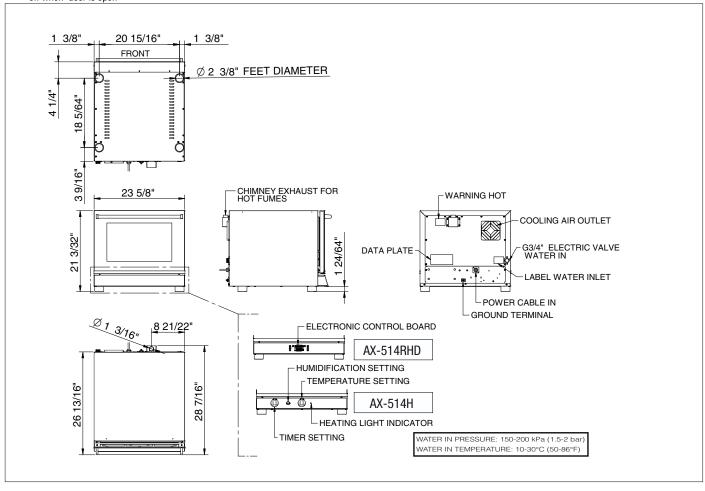

## **Specifications:**

| Manual Control knobs       | time, temperature, humidity                 |
|----------------------------|---------------------------------------------|
| Load capacity              | 4 shelves Half Size pans                    |
| Fan(s) High Speed          | 1                                           |
| Space between trays        | 2.95"                                       |
| Power / Voltage            | 2800 Watts / 208-240 V / 60 Hz /            |
|                            | Single Phase / Nema 6-15P                   |
| Temperature                | 120 ° - 510 °F                              |
| Equipped with              | 0-120 minute timer - signal at end of cycle |
| Dimension of cooking       | 19.45 x 13.11 x 16.25 (WxHxD) - 2.40        |
| chamber                    | Cubic Feet                                  |
| <b>Shipping dimensions</b> | 29.16" x 31.91" x 29.94"                    |
| Net / Ship Weight          | 88 lbs / 113 lbs                            |
|                            |                                             |